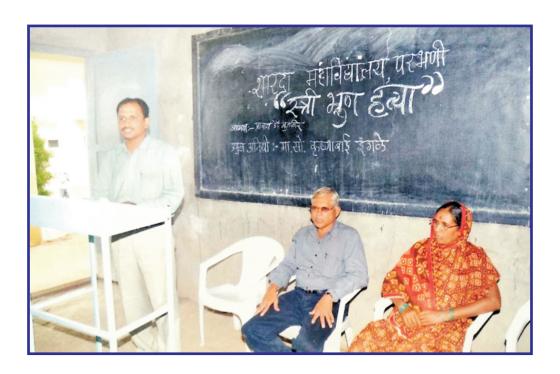

Venue : Conference Hall

Number of students participated - 15 Number of Teachers participated : 04

Chief-Guest : Smt. Krushnabai Ingle

Photo: World women's Day Celebration. Chief Guest of the
Programme Smt. Krushnabai Ingle,
President of the Programme Prin.Dr.M.T.Mulgir and Dr.N.P.Bawale

'World Women's Day'

Date : 08 Mar. 2017

Venue : Conference Hall

Number of students participated - 15 Number of Teachers participated : 04

Chief-Guest : Smt. Krushnabai Ingle

Photo: World women's Day Celebration. Chief Guest of the
Programme Smt. Krushnabai Ingle,
President of the Programme Prin.Dr.M.T.Mulgir and Dr.N.P.Bawale