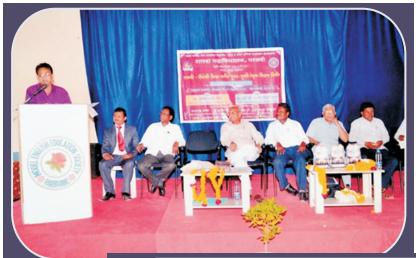

Date :- 9-13<sup>th</sup> Feb. 2016

Venue :- Conference Hall

Number of students participated :- 100 Number of Teachers participated :- 02

| Chief Guest's            | Subjects          | Date       |  |
|--------------------------|-------------------|------------|--|
| 1.Dr. K. K. Patil        | Women Empowerment | 09/02/2016 |  |
| 2.Adv. Madhuri Ksirsagar | Female Feticide   | 10/02/2016 |  |

Photo 1 & 2: Dr.K.K.Patil & Adv.M.Kshirsagar delivered speech on 'Women Empowermet' & 'Female Feticide' 'Raksh-Bandhan'

> : 18 Aug. 2016 Date

: District Jail, Parbhani. Venue

Number of students participated