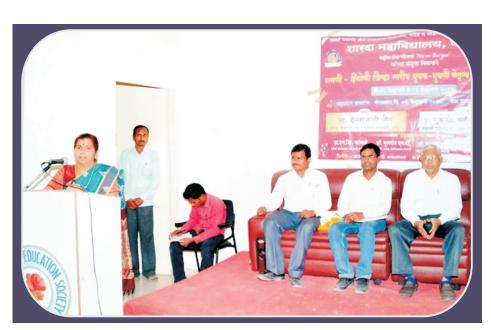

### 'World Women's Day'

Date : 08 Mar. 2019

Venue : Conference Hall

Number of students participated : 43

Number of Teachers participated : 03

Chief-Guest - : Prin.Dr.Wamanrao Jadhav-&-Dr. Mrs. V. V. Deshpande-