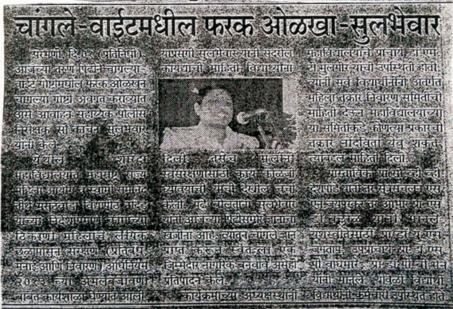

#### 'Sexual Harassment'

Date : 01 Mar. 2017

Venue : Conference Hall

Number of students participated - 15

Number of Teachers participated : 04

Chief-Guest : Mrs. Kanchan Sulbhewar (PSI)

'World Women's Day'

Date : 08 Mar. 2017

Venue : Conference Hall

Number of students participated - 15 Number of Teachers participated : 04

Chief-Guest : Smt. Krushnabai Ingle

Photo: World women's Day Celebration. Chief Guest of the
Programme Smt. Krushnabai Ingle,
President of the Programme Prin.Dr.M.T.Mulgir and Dr.N.P.Bawale

'World Women's Day'

Date : 08 Mar. 2017

Venue : Conference Hall

Number of students participated - 15 Number of Teachers participated : 04

Chief-Guest : Smt. Krushnabai Ingle

Photo: World women's Day Celebration. Chief Guest of the
Programme Smt. Krushnabai Ingle,
President of the Programme Prin.Dr.M.T.Mulgir and Dr.N.P.Bawale