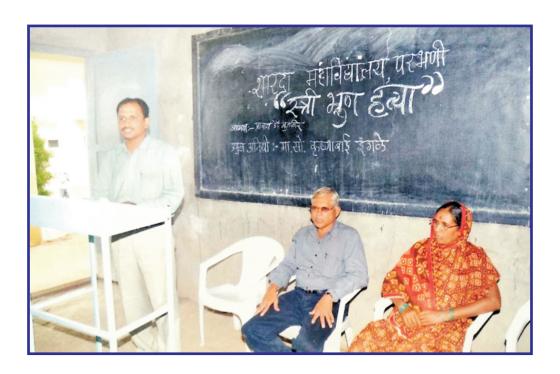

### 'World Women's Day'

Date : 08 Mar. 2018

Venue : Conference Hall

Number of students participated - 10 Number of Teachers participated : 07

Chief-Guest: Prin.Dr.Wamanrao Jadhav

|              | 4: MINO 3 MEDI 157                    | अग्रायकाचे नांद   |            | ्रम.ए. ऊर्दु व मानसशास्त्र) | 3 /2018 |
|--------------|---------------------------------------|-------------------|------------|-----------------------------|---------|
| dur mo Ja    | नांव : र-भी भूग हत्या                 | orano21           | -          | Just grant to anno          |         |
| प्रकरण क्रा. |                                       |                   |            |                             |         |
| धतलल ग्रम्   | पुरा मुद्धे : १)                      | 5)                |            | 3)                          |         |
| हजेरी क्र.   | विद्यार्थ्याचे नांव                   | सही               | हजेरी क्र. | विद्यार्थ्यांचे नांव        | सही     |
| -            | कार्व संगाली सनिव                     | 6                 |            |                             |         |
| 17           | नीव पिती जानारान                      | Ryari             |            |                             |         |
| 3)           | पवन चंद्रकांत रुवामी                  | Beiti             |            |                             |         |
| 3>           | एकाम आनंत्रांव पुंड                   | Fyzaul.           |            |                             |         |
| 5)           | शर्ड सकूट खुब्रराव                    | E.A. 940          |            |                             |         |
| -            | स्क्राम रिवक्रिक्षेट काटाज            | -stul.            |            |                             |         |
| 6)           | हानव आकाश चूळकीराम                    | Chayos            |            |                             |         |
| 11           | धनाडे प्राप्ती बान्शव                 | Mary              |            |                             |         |
| 8)           | 1 1                                   | Phali             |            |                             |         |
| 9)           | नित्रवर विभिन्न। राज्                 | N. Rentry         |            |                             |         |
|              | क्रिकायह क्रांक्य डिमाकार्य           | -                 |            |                             |         |
| 1-1          | Yatil B.R                             | OF .              |            |                             |         |
| 12           | DE. S. R. Chamie                      | 2                 |            |                             |         |
| 13           | 15 hadke 5- F.<br>Or. N. V. Singagure | The car           |            |                             |         |
|              | प्रभंका कोरिका। कोठाक                 | Listoped Life Con |            |                             |         |
|              | Dr. H.D. Showah                       | - Tona            |            |                             |         |
|              |                                       | Bi                |            |                             |         |
| 17           | Dr. S.N Kulkami                       |                   |            |                             |         |
|              |                                       |                   |            |                             |         |
|              |                                       |                   |            |                             |         |
|              |                                       |                   |            | 1                           |         |
|              |                                       |                   |            | - Jm/                       |         |
|              |                                       |                   |            | 100                         | 1-1     |

### 'World Women's Day'

Date : 08 Mar. 2019

Venue : Conference Hall

Number of students participated : 43

Number of Teachers participated : 03

Chief-Guest - : Prin.Dr.Wamanrao Jadhav-&-Dr. Mrs. V. V. Deshpande-