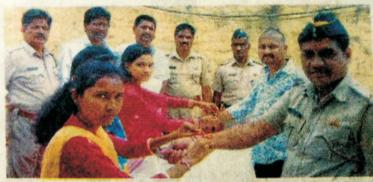

### **GENDER EQUITY**

'Raksha-Bandhan'

Date : 26 Aug. 2018

Venue : District Jail, Parbhani.

Number of students participated : 04

Number of Teachers participated \_ : 03

शारदा महाविद्यालय परभणी : शारदा महाविद्यालयाच्या समाजशास्त्र विभागाच्या वतीने जिल्हा कारागृहातील कैदी बांधवांसह तेथील पोलिस कर्मचाऱ्यांसोबत रक्षाबंधन सण उत्साहात साजरा केला. या वेळी डॉ. काझी किलमोद्दीन यांनी भाविगते सादर केली. यावेळी प्रा. डॉ. ज्ञानेश्वर चव्हाण, प्रा. गजानन मरगीळ यांच्यासह विद्यार्थिनी शांता डाकोरे, सायली धनवे, सपना चिंचाने, कोमल स्वामी यांची उपस्थिती होती.

परभणी : येथील नानलपेठ पोलिस ठाण्यात कर्तव्यावर असलेल्या पोलिस कर्मचाऱ्यांना बाल विद्या मंदिरच्या विद्यार्थिनिनी राख्या बांधल्या.

Principal
Sharda Mahevidyalaya
(Art's & Science)
Parbhani