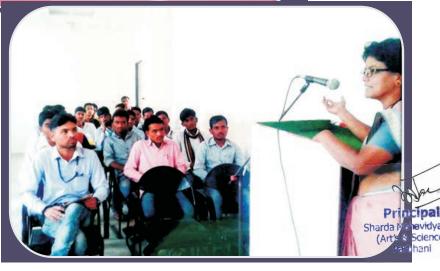

Venue : Conference Hall

Number of students participated - 15 Number of Teachers participated : 04

Chief-Guest : Smt. Krushnabai Ingle

Photo: World women's Day Celebration. Chief Guest of the
Programme Smt. Krushnabai Ingle,
President of the Programme Prin.Dr.M.T.Mulgir and Dr.N.P.Bawale

'World Women's Day'

Date : 08 Mar. 2017

Venue : Conference Hall

Number of students participated - 15 Number of Teachers participated : 04

Chief-Guest : Smt. Krushnabai Ingle

Photo: World women's Day Celebration. Chief Guest of the
Programme Smt. Krushnabai Ingle,
President of the Programme Prin.Dr.M.T.Mulgir and Dr.N.P.Bawale