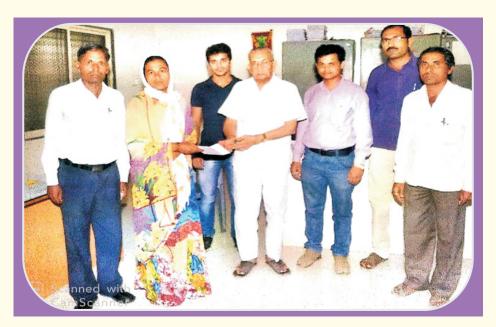

Institution Efforts/initiatives In Providing An Inclusive Environment

While helping the families of farmers who committed suicide, The secretary of the Institution Honorable Mr. Hemrajaji Jain And others.