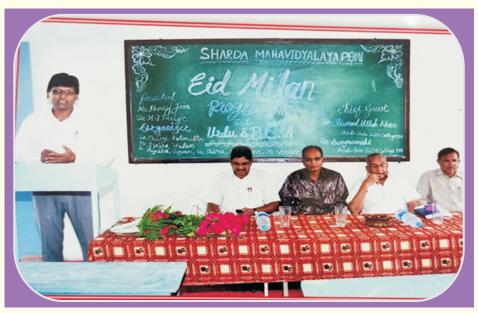

Institution Efforts/initiatives In Providing An Inclusive Environment

Institution Efforts/initiatives In Providing An Inclusive Environment

Speaking on the occasion of Eid-e-Milad Dr. Kazi Kalimoddin, Hon'ble Hemrajaji Jain,Prin. Dr.M.T.Mulgir and Dr.Hamidullha Khan