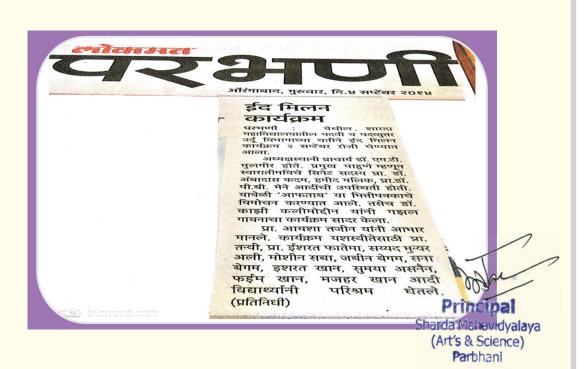

Institution Efforts/initiatives In Providing An Inclusive Environment

Institution Efforts/initiatives In Providing An Inclusive Environment

Speaking on the occasion of Eid-e-Milad Dr. Kazi Kalimoddin, Hon'ble Hemrajaji Jain,Prin. Dr.M.T.Mulgir and Dr.Hamidullha Khan

Dr. Ambadas Kadam, Prin. Dr. M. T. Mulgir, Dr. Kazi Kalimoddin and others while enjoying shirkhurma on the occasion of Eid-e-Milad

Institution Efforts/initiatives In Providing An Inclusive Environment

(Art's & Science)
Parbhani