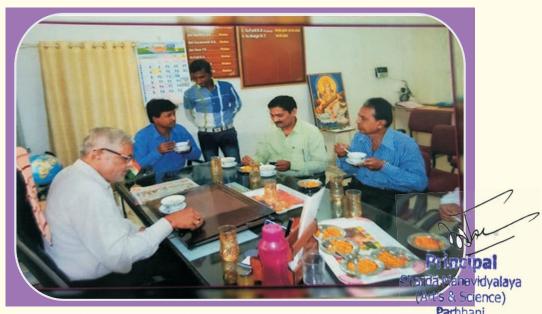

Dr. Ambadas Kadam, Prin. Dr. M. T. Mulgir, Dr. Kazi Kalimoddin and others while enjoying shirkhurma on the occasion of Eid-e-Milad

Institution Efforts/initiatives In Providing An Inclusive Environment

(Art's & Science)
Parbhani